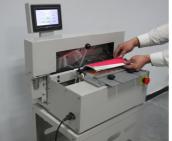

Programming the cutting position, length and number of sheets by Touchable colour LCD screen.

Put the sheets against left side and clamp, step the foot pedal and cut off the frist part.

Move to the second position automatically, put the cutted part in the gap.