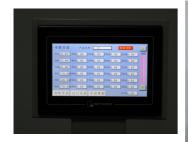

- PLC control system, programming the cutting position, length and number of sheets as needed.
- Touchable colour LCD screen, convenient setting.
- Foot pedal. Allowing choose system default position in auto-mode, or control the cutting postion manually.
- Index cutting the bound books as well as single sheet.
- Up to 31 index dividers to any length up to 320mm.
- Suitable for paper and cardboard which between 70~500gsm.
- Can cut 30 sheets in a single stroke. Great for repeat or regular jobs.
- High-quality special blade, exclusive knifetype arc design, cutter body is fully closed to ensure the operator's safety.

Programming the cutting position, length and number of sheets by Touchable colour LCD screen.

Put the sheets against left side and clamp, step the foot pedal and cut off the frist part.

Move to the second position automatically, put the cutted part in the gap.