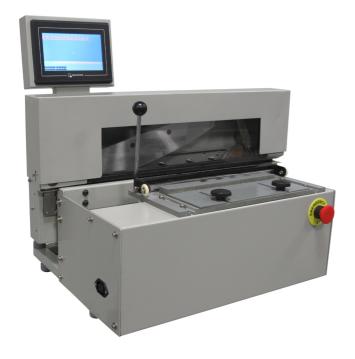

## NIC32A Electrical Index Cutting Machine

Index cutting the bound books

Index cutting single sheet

## NIC 32A Electrical Index cutting machine

This index cutting machines allows you to create your index / tab dividers on books, booklets and single sheet quickly and easily. It can be used in copy shop, printing house, office, school and etc.

- PLC control system, programming the cutting position, length and number of sheets as needed.
- Touchable colour LCD screen, convenient setting.
- Foot pedal. Allowing choose system default position in auto-mode, or control the cutting postion manually.
- Index cutting the bound books as well as single sheet.
- Up to 31 index dividers to any length up to 320mm.
- Suitable for paper and cardboard which between 70~500gsm.
- Can cut 30 sheets in a single stroke. Great for repeat or regular jobs.
- High-quality special blade, exclusive knifetype arc design, cutter body is fully closed to ensure the operator's safety.