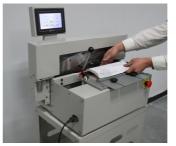

Programming the cutting position, length and number of sheets by Touchable colour LCD screen.

Put the sheets against left side and clamp, step the foot pedal and cut off the frist part.

Move to the second position automatically, put the cutted part in the gap.

Page to the next position and cut, repeat this activity till finish the job.

- ♦ Max. width: 320mm
- ◆ Number of tabs: 2~31
- ◆ Max. number of sheets: 30 sheets
- ♦ Power: 220V
- Machine weight: 45kg
- ◆ Machine size: 780×620×600mm