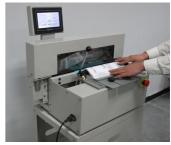

Page to the next position and cut, repeat this activity till finish the job.

- ♦ Max. width: 320mm
- ◆ Number of tabs: 2~31
- ◆ Max. number of sheets: 30 sheets
- ♦ Power: 220V
- Machine weight: 45kg
- ◆ Machine size: 780×620×600mm