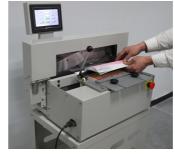

Programming the cutting position, length and number of sheets by Touchable colour LCD screen.

Put the sheets against left side and clamp, step the foot pedal and cut off the frist part.

Move to the second position automatically, put the cutted part in the gap.