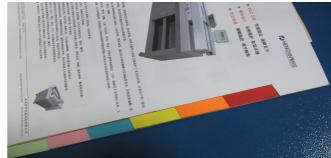

## NIC32A Electrical Index Cutting Machine

Index cutting the bound books

Index cutting single sheet

Programming the cutting position, length and number of sheets by Touchable colour LCD screen.

Put the sheets against left side and clamp, step the foot pedal and cut off the frist part.

Move to the second position automatically, put the cutted part in the gap.

Page to the next position and cut, repeat this activity till finish the job.

- ♦ Max. width: 320mm
- ◆ Number of tabs: 2~31
- ◆ Max. number of sheets: 30 sheets
- ♦ Power: 220V
- Machine weight: 45kg
- ◆ Machine size: 780×620×600mm