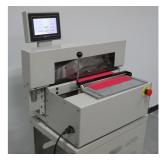

## NIC32A Electrical Index Cutting Machine

Index cutting the bound books

Index cutting single sheet

Programming the cutting position, length and number of sheets by Touchable colour LCD screen.

Put the sheets against left side and clamp, step the foot pedal and cut off the frist part.

Move to the second position automatically, put the cutted part in the gap.