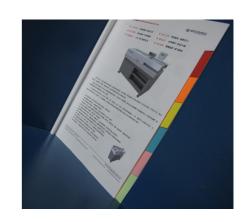

## NIC32A Electrical Index Cutting Machine

Index cutting the bound books

Index cutting single sheet

## NIC 32A Electrical Index cutting machine

This index cutting machines allows you to create your index / tab dividers on books, booklets and single sheet quickly and easily. It can be used in copy shop, printing house, office, school and etc.